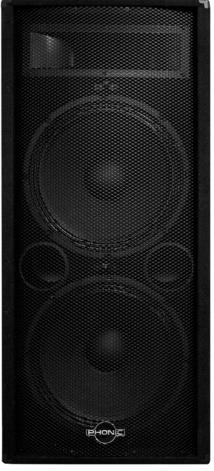

#### **SE725**

Dual 15" Stage Speaker

#### SE725 Plus

Dual 15" Stage Speaker

# Description

The style and innovation of the SEM and SE speakers is obvious at first glace. Availably in passive and active models - and with a variety of woofer sizes and power handling abilities - the SEM and SE speakers give users what they really need. The SEM speakers themselves double as floor monitors when required, and include built-in handles for easy mobility. All models feature at least one woofer between 10" to 15" in size (the SE725/SE725 Plus generously provides two 15" woofers, making them in class of their own) and a piezo tweeter.