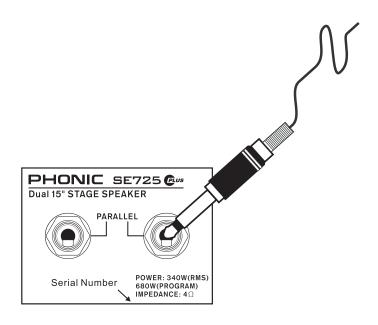

#### SE725 Plus

Dual 15" Stage Speaker

# **Specifications**

|                                            | <b>SEM 710</b>                                                                                                                                                                                                                                                                                                                                                                                                                                                                                                                                                                                                                                                                                                                                                                                                                                                                                                                                                                                                                                                                                                                                                                                                                                                                                                                                                                                                                                                                                                                                                                                                                                                                                                                                                                                                                                                                                                                                                                                                                                                                                                                | <b>SEM 712</b>                               | <b>SEM 715</b>                               | SE 705                     | SE 725                     | SE 725 Plus                        |
|--------------------------------------------|-------------------------------------------------------------------------------------------------------------------------------------------------------------------------------------------------------------------------------------------------------------------------------------------------------------------------------------------------------------------------------------------------------------------------------------------------------------------------------------------------------------------------------------------------------------------------------------------------------------------------------------------------------------------------------------------------------------------------------------------------------------------------------------------------------------------------------------------------------------------------------------------------------------------------------------------------------------------------------------------------------------------------------------------------------------------------------------------------------------------------------------------------------------------------------------------------------------------------------------------------------------------------------------------------------------------------------------------------------------------------------------------------------------------------------------------------------------------------------------------------------------------------------------------------------------------------------------------------------------------------------------------------------------------------------------------------------------------------------------------------------------------------------------------------------------------------------------------------------------------------------------------------------------------------------------------------------------------------------------------------------------------------------------------------------------------------------------------------------------------------------|----------------------------------------------|----------------------------------------------|----------------------------|----------------------------|------------------------------------|
| Туре                                       | 10" 2-way Stage/<br>Floor Monitor<br>Speaker                                                                                                                                                                                                                                                                                                                                                                                                                                                                                                                                                                                                                                                                                                                                                                                                                                                                                                                                                                                                                                                                                                                                                                                                                                                                                                                                                                                                                                                                                                                                                                                                                                                                                                                                                                                                                                                                                                                                                                                                                                                                                  | 12" 2-way Stage/<br>Floor Monitor<br>Speaker | 15" 2-way Stage/<br>Floor Monitor<br>Speaker | 15" 2-way Stage<br>Speaker | 15" 2-way Stage<br>Speaker | 15" 2-way Stage /<br>Floor Monitor |
| Power Handling<br>(Watts) RMS /<br>Program | 80 / 160                                                                                                                                                                                                                                                                                                                                                                                                                                                                                                                                                                                                                                                                                                                                                                                                                                                                                                                                                                                                                                                                                                                                                                                                                                                                                                                                                                                                                                                                                                                                                                                                                                                                                                                                                                                                                                                                                                                                                                                                                                                                                                                      | 150 / 300                                    | 200 / 400                                    | 150 / 300                  | 300 / 600                  | 400 / 800                          |
| Built-in<br>Amplifier<br>(Watts) RMS       | -                                                                                                                                                                                                                                                                                                                                                                                                                                                                                                                                                                                                                                                                                                                                                                                                                                                                                                                                                                                                                                                                                                                                                                                                                                                                                                                                                                                                                                                                                                                                                                                                                                                                                                                                                                                                                                                                                                                                                                                                                                                                                                                             | -                                            | -                                            | -                          | -                          | -                                  |
| Woofer Size                                | 10"                                                                                                                                                                                                                                                                                                                                                                                                                                                                                                                                                                                                                                                                                                                                                                                                                                                                                                                                                                                                                                                                                                                                                                                                                                                                                                                                                                                                                                                                                                                                                                                                                                                                                                                                                                                                                                                                                                                                                                                                                                                                                                                           | 12"                                          | 15"                                          | 15"                        | 15" x 2                    | 15" x 2                            |
| Frequency<br>Response                      | 65 Hz ~ 20 kHz                                                                                                                                                                                                                                                                                                                                                                                                                                                                                                                                                                                                                                                                                                                                                                                                                                                                                                                                                                                                                                                                                                                                                                                                                                                                                                                                                                                                                                                                                                                                                                                                                                                                                                                                                                                                                                                                                                                                                                                                                                                                                                                | 60 Hz ~ 20 kHz                               | 50 Hz ~ 20 kHz                               | 50 Hz ~ 20 kHz             | 40 Hz ~ 20 kHz             | 40 Hz ~ 20 kHz                     |
| Sensitivity @ 1<br>W / 1 M (+/-dB)         | 96 dB                                                                                                                                                                                                                                                                                                                                                                                                                                                                                                                                                                                                                                                                                                                                                                                                                                                                                                                                                                                                                                                                                                                                                                                                                                                                                                                                                                                                                                                                                                                                                                                                                                                                                                                                                                                                                                                                                                                                                                                                                                                                                                                         | 95 dB                                        | 98 dB                                        | 95 dB                      | 100 dB                     | 100 dB                             |
| Built-in<br>Crossover                      | Yes                                                                                                                                                                                                                                                                                                                                                                                                                                                                                                                                                                                                                                                                                                                                                                                                                                                                                                                                                                                                                                                                                                                                                                                                                                                                                                                                                                                                                                                                                                                                                                                                                                                                                                                                                                                                                                                                                                                                                                                                                                                                                                                           | Yes                                          | Yes                                          | Yes                        | Yes                        | Yes                                |
| Dispersion<br>Angle (Degrees)              | 90 x 40                                                                                                                                                                                                                                                                                                                                                                                                                                                                                                                                                                                                                                                                                                                                                                                                                                                                                                                                                                                                                                                                                                                                                                                                                                                                                                                                                                                                                                                                                                                                                                                                                                                                                                                                                                                                                                                                                                                                                                                                                                                                                                                       | 90 x 40                                      | 90 x 40                                      | 90 x 40                    | 90 x 40                    | 90 x 40                            |
| Вох                                        | Dual Angled Black Carpet                                                                                                                                                                                                                                                                                                                                                                                                                                                                                                                                                                                                                                                                                                                                                                                                                                                                                                                                                                                                                                                                                                                                                                                                                                                                                                                                                                                                                                                                                                                                                                                                                                                                                                                                                                                                                                                                                                                                                                                                                                                                                                      |                                              |                                              | Black Carpet               | Black Carpet               | Black Carpet                       |
| Handles                                    | -                                                                                                                                                                                                                                                                                                                                                                                                                                                                                                                                                                                                                                                                                                                                                                                                                                                                                                                                                                                                                                                                                                                                                                                                                                                                                                                                                                                                                                                                                                                                                                                                                                                                                                                                                                                                                                                                                                                                                                                                                                                                                                                             | 2                                            | 2                                            | 2                          | 2                          | 2                                  |
| Stand Socket                               | 35 mm                                                                                                                                                                                                                                                                                                                                                                                                                                                                                                                                                                                                                                                                                                                                                                                                                                                                                                                                                                                                                                                                                                                                                                                                                                                                                                                                                                                                                                                                                                                                                                                                                                                                                                                                                                                                                                                                                                                                                                                                                                                                                                                         | 35 mm                                        | 35 mm                                        | 35 mm                      | -                          | -                                  |
| Nominal<br>Impedance                       | 8 ohm                                                                                                                                                                                                                                                                                                                                                                                                                                                                                                                                                                                                                                                                                                                                                                                                                                                                                                                                                                                                                                                                                                                                                                                                                                                                                                                                                                                                                                                                                                                                                                                                                                                                                                                                                                                                                                                                                                                                                                                                                                                                                                                         | 8 ohm                                        | 8 ohm                                        | 8 ohms                     | 4 ohms                     | 4 ohms                             |
| Connector                                  | 2 x 1/4" phone jacks 2 x 1/4" |                                              |                                              |                            |                            |                                    |
| Dimensions<br>(HxWxD)                      | 491 x 351 x 314 mm 540 x 376 x 356 mm 679 x 476 x 388 mm 740 x 485 x 334 mm 1085 x 476 x 388 mm 1085 x 476 x 388 mm (19.3" x 13.8" x 2.4") (21.3" x 14.8" x 14") (26.7" x 18.7" x 5.3") (29.1" x 19.1" x 3.1") (42.7" x 18.7" x 5.3") (42.7" x 18.7" x 15.3")                                                                                                                                                                                                                                                                                                                                                                                                                                                                                                                                                                                                                                                                                                                                                                                                                                                                                                                                                                                                                                                                                                                                                                                                                                                                                                                                                                                                                                                                                                                                                                                                                                                                                                                                                                                                                                                                 |                                              |                                              |                            |                            |                                    |
| Net Weight                                 | 11 kg (24 lbs)                                                                                                                                                                                                                                                                                                                                                                                                                                                                                                                                                                                                                                                                                                                                                                                                                                                                                                                                                                                                                                                                                                                                                                                                                                                                                                                                                                                                                                                                                                                                                                                                                                                                                                                                                                                                                                                                                                                                                                                                                                                                                                                | 13 kg (29 lbs)                               | 19 kg (42 lbs)                               | 22.3 kg (49 lbs)           | 36.5 kg (80 lbs)           | 36.5 kg (80 lbs)                   |