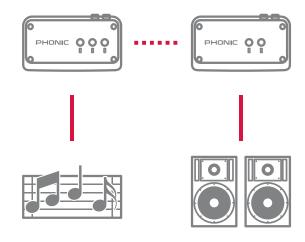

## **TX Transmitter**

## **RX Receivers**

M55ER

The Phonic W5 Wireless Starter Kit is a high speed digital wireless system using 2.4 GHz Pulse Code Modulation technology. A successor to Phonic's popular WM series of Wireless systems, the W5 provides more security for your audio than any previously released Wireless systems. The W5 transmitter can transmit over 100 meters and is able to communicate with up to 5 wireless receivers simultaneously. Both the transmitter and receiver modules are equipped with RCA connections for input and output, and USB 2.0 input is available on the transmitter unit. The receiver units also offer optical S/PDIF output. With such versatile inputs and outputs, the W5 system provides clear, unadulterated wireless audio like never before.

## W 5 2.4 GHz Digital Stereo Wireless Starter Kit (TX x 1 / RX x 2)

W5-1 2.4 GHz Digital Stereo Wireless Kit (TX x 1 / RX x 1)