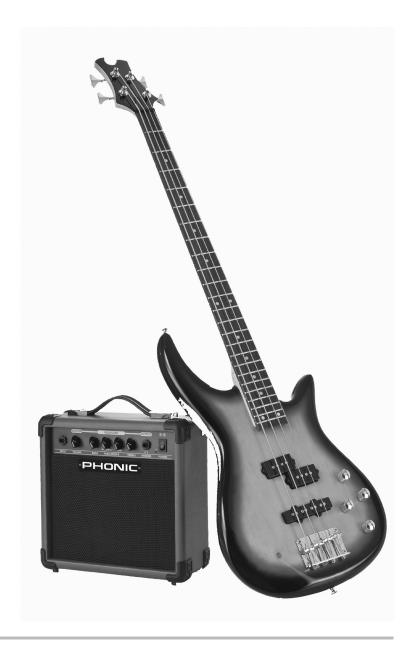

B-10 Bass Gig Pack - 10 Watt Amp, Solid-body Bass, Gig Bag, and Accessories

B-15 Bass Gig Pack - 15 Watt Amp, Solid-body Bass, Gig Bag, and Accessories

- 24-fret solid body bass with premium P-J style pickups
- 10 /15 watt Bass Amplifier with 3-band EQ
- Chromatic Tuner Highly Accurate Mic and Input
- Bass Cable / Strap / Picks / Strings

## **B-10 Bass Pack**

- 24-fret solid body bass with premium P-J style pickups
- Solid maple neck with rosewood fretboard
- 10 Watt Bass Amplifier with 3-band EQ
- Chromatic Tuner Highly Accurate Mic and Input
- Bass Cable / Strap / Picks / Strings
- Protective Nylon Gig Bag
- Instructional Book & Chord Poster

## **B-15 Bass Pack**

- 24-fret solid body bass with premium P-J style pickups
- Solid maple neck with rosewood fretboard
- 15 Watt Bass Amplifier with 3-band EQ with swept mid
- Chromatic Tuner Highly Accurate Mic and Input
- Bass Cable / Strap / Picks / Strings
- Protective Nylon Gig Bag
- Instructional Book & Chord Poster

Phonic's B-10 and B-15 basses, and Gig Packs are built with durability, buttery playability, and gorgeous cosmetics in mind. Our basses are made with solid wood bodies, maple necks, rosewood fretboards, and carry attractive finishes. Before Phonic instruments leave our factories, we inspect them meticulously to ensure optimal playability and sound! So you can put your focus on the heavy shredding and licking you'll be doing!