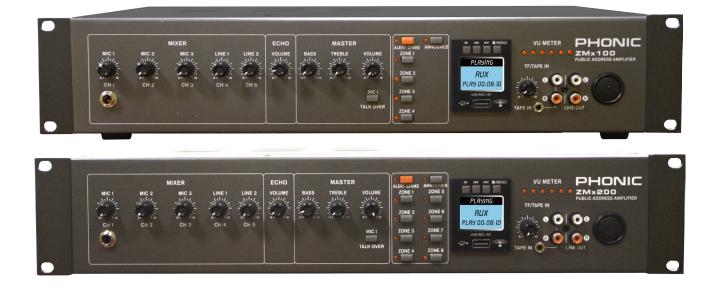

#### Features

- ▶ 100 or 200 Watt (RMS) of power at 4 ohms, 100V
- ▶ 3 microphone, 2 line input channels
- Microphone input via combo jacks
- ▶ Line 4 input offers stereo RCA and 1/4" TRS
- Line 5 input offers stereo RCA and mini-stereo
- Screw terminal speaker output connectors
- Built-in echo effect with volume control
- Stereo RCA tape in / line out connectors
- Alert chimes and 'announce' tones built-in
- Battery connectivity for emergencies in power-outages
- ▶ 6-segment LED VU meter on output
- Front panel system EQ with treble and bass controls
- Individual zone output select buttons
- Direct playback of digital audio files from USB
- Bluetooth audio streaming from tablets and smartphones
- ▶ 1/4" TRS link inputs and outputs
- ▶ Removable rack ears included
- > 2 standard rack units high

#### Description

The ZMx100 and ZMx200 rack-mountable multi-zone public address amplifiers offer users with an easy and convenient solution for public announcement, relay and other commercial applications. Input is achieved via three combo jacks for microphones plus two line-level input channels. Line input 1 accepts RCA and 1/4" connectors while line 2 accepts RCA and 1/8" mini-stereo jacks. Onboard USB playback allows users to play audio directly from USB flash drives, while built-in chime alert and announcement tones enable for quick and easy emergency talkback. A battery terminal allows the unit to be operational for emergency use even in the event of power loss. Offering 100 to 200 Watts split between each zone, the ZMx100 and ZMx200 are among the most flexible and powerful public address amplifiers available in today's commercial/installation audio market.