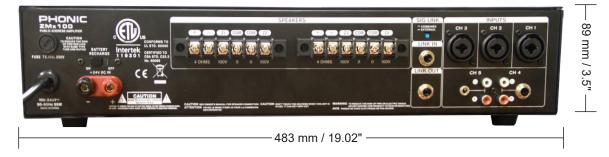

#### Dimensions

### **Specifications**

|                                          | ZMx100                                                                | ZMx200                                                                |
|------------------------------------------|-----------------------------------------------------------------------|-----------------------------------------------------------------------|
| Power Output (Rated) RMS                 |                                                                       |                                                                       |
| (at 4Ω) THD <0.5%                        | 100W                                                                  | 200W                                                                  |
| (at 8Ω) THD <0.5%                        | 80W                                                                   | 160W                                                                  |
| Frequency Response                       | 50Hz to 18 kHz                                                        | 50Hz to 18 kHz                                                        |
| Speaker Outputs                          |                                                                       |                                                                       |
| Low Impedance (8 $\Omega$ / 4 $\Omega$ ) | Screw Terminals                                                       | Screw Terminals                                                       |
| 100V Matching Output                     | Screw Type (Four Zone)                                                | Screw Type (Eight Zone)                                               |
| Connectors                               |                                                                       |                                                                       |
| Mic Input                                | 3 x Combo Jacks                                                       | 3 x Combo Jacks                                                       |
| Line Input                               | 3 x Combo jacks, 3 x RCA pairs,<br>1 x 1/4" TRS, 1 x 1/8" mini-stereo | 3 x Combo jacks, 3 x RCA pairs,<br>1 x 1/4" TRS, 1 x 1/8" mini-stereo |
| Link In/Link Out                         | Yes, via 1/4" phone jack                                              | Yes, via 1/4" phone jack                                              |
| Recorder/Player                          | USB with LCD screen                                                   | USB with LCD screen                                                   |
| Recording Format                         | *.mp3, *.wav                                                          | *.mp3, *.wav                                                          |
| Compatible Playback Format               | *.wav, *.mp3, *.wma                                                   | *.wav, *.mp3, *.wma                                                   |
| Line Outputs                             | 2 x RCA, Link Out via 1/4" phone jack                                 | 2 x RCA, Link Out via 1/4" phone jack                                 |
| Master Section                           | Master volume control plus bass & treble controls                     | Master volume control plus bass & treble controls                     |
| Level Indicator                          | 6 x LED                                                               | 6 x LED                                                               |
| Alert Chime, Announce Tone               | One Button Each                                                       | One Button Each                                                       |
| Echo/Effect                              | Level Control                                                         | Level Control                                                         |
| Speaker Output Selector                  | Zone 1 to 4 Buttons                                                   | Zone 1 to 8 Buttons                                                   |
| 24V Battery Input and Charging Switch    | Yes                                                                   | Yes                                                                   |
| Dimensions (WxHxD)                       | 483x 89 x 290 mm (19" x 3.5" x 11.4")                                 | 483x 89 x 290 mm (19" x 3.5" x 11.4")                                 |
| Weight                                   | 7.54 kg (16.6 lbs)                                                    | 7.54 kg (16.6 lbs)                                                    |