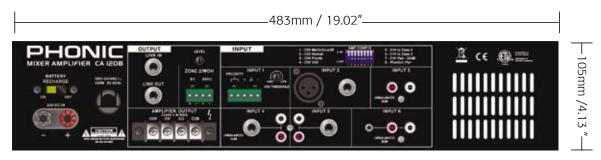

### **Specifications**

|                                   | CA120                                          | CA120B                                         | CA240                                          | CA240B                                        |
|-----------------------------------|------------------------------------------------|------------------------------------------------|------------------------------------------------|-----------------------------------------------|
| Power Output (Rated)              | 120W                                           | 120W                                           | 120W+120W                                      | 120W+120W                                     |
| Input Section                     |                                                |                                                |                                                |                                               |
| RCA Input                         | 4                                              | 4                                              | 4                                              | 4                                             |
| 1/4" Phone Jack Inputs            | 3                                              | 3                                              | 3                                              | 3                                             |
| 3.5mm Mini-Stereo Phone<br>Jack   | 1                                              | 1                                              | 1                                              | 1                                             |
| Frequency Response                | 70Hz to 18kHz ±2dB                             | 70Hz to 18kHz ±2dB                             | 70Hz to 18kHz ±2dB                             | 70Hz to 18kHz ±2dB                            |
| Phoenix Input                     | 1                                              | 1                                              | 1                                              | 1                                             |
| Link In                           | Yes                                            | Yes                                            | Yes                                            | Yes                                           |
| Output Section                    |                                                |                                                |                                                |                                               |
| Balanced Screw Terminal<br>Output | Yes                                            | Yes                                            | Yes                                            | Yes                                           |
| Balanced Phoenix Output           | Yes                                            | Yes                                            | Yes                                            | Yes                                           |
| Zone 2 (Telephone Use)            | Yes                                            | Yes                                            | Yes                                            | Yes                                           |
| 70V Output                        | Yes                                            | Yes                                            | Yes                                            | Yes                                           |
| 100V Output                       | Yes                                            | Yes                                            | Yes                                            | Yes                                           |
| S/N Ratio                         | All>60dB                                       | All>60dB                                       | All>60dB                                       | All>60dB                                      |
| Input Signal LED                  | Yes                                            | Yes                                            | Yes                                            | Yes                                           |
| Master Out Clip LED               | Yes                                            | Yes                                            | Yes                                            | Yes                                           |
| Treble & Bass (Output)            | Yes                                            | Yes                                            | Yes                                            | Yes                                           |
| Alert &Announce Chimes            | Yes                                            | Yes                                            | Yes                                            | Yes                                           |
| VOX Threshold                     | Yes                                            | Yes                                            | Yes                                            | Yes                                           |
| Number of Input Channels          | 6                                              | 6                                              | 6                                              | 6                                             |
| Input Volume Control              | 6                                              | 6                                              | 6                                              | 6                                             |
| Master Out Level Control          | 1                                              | 1                                              | 1                                              | 1                                             |
| THD@ 1kHz (10% Rated Outp         | ut) < 0.5%                                     | < 0.5%                                         | < 0.5%                                         | < 0.5%                                        |
| Phantom Power                     | 24V DC                                         | 24V DC                                         | 24V DC                                         | 24V DC                                        |
| Battery Connector                 | -                                              | Binding Posts                                  | -                                              | Binding Posts                                 |
| Dimensions (WxHxD)                | 483 x 105 x 293 mm<br>(19.02" x4.13" x 11.54") | 483 x 105 x 293 mm<br>(19.02" x4.13" x 11.54") | 483 x 105 x 293 mm<br>(19.02" x4.13" x 11.54") | 483 x 105 x 293 mm<br>(19.02" x4.13" x 11.54' |