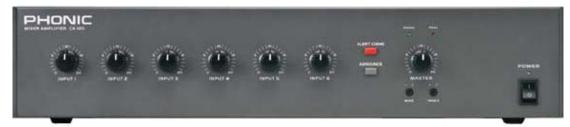

# **CA SERIES**

120 Watt / 240 Watt Mixer/Amplifiers

CA120 | CA120B | CA240 | CA240B

**CA120** 

**CA240** 

#### **Features**

- ▶ 6 input channels, each with volume control
- ▶ 120 or 240 Watt amplifier output channel
- ▶ Bass and treble controls on master output
- ▶ Balanced Phoenix-type mic/line inputs
- ▶ Telephone output for 'music on hold' application
- ▶ Five stereo RCA music inputs
- ▶ Variable speed fan and multiple protection design
- ▶ 1/4" and 1/8" TRS jacks available
- ▶ Chime and Announce tones for emergency broadcast and announcements
- ▶ Screw-terminal speaker outputs
- ▶ Priority muting by VOX or external switch
- ▶ 24V battery input and charging switch (CA120B, CA240B only)

#### Description

For commercial installations and set ups, the Phonic CA series of mixer/amplifiers provide the power and precision necessary for a flawless system. Offering a myriad of professional inputs possibilities and flexible output modes including 70V and 100V, the CA series of mixer/amplifiers is perfect for background music, broadcast paging, as well as on-hold music for offices, restaurants, factories and churches. The CA120 and CA120B provide a total of 6 inputs with a 120W amplifier output. The CA240 and CA240B provide a total of 6 inputs with two 120W amplifier outputs. Each CA mixer/amplifier also features an individual level control on each input, voice activated muting, music on hold output and bass and treble controls.