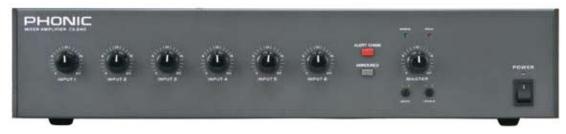

# **CA SERIES**

120 Watt / 240 Watt Mixer/Amplifiers

CA120 | CA120B | CA240 | CA240B

**CA120** 

**CA240** 

#### **Features**

- ▶ 6 input channels, each with volume control
- ▶ 120 or 240 Watt amplifier output channel
- ▶ Bass and treble controls on master output
- ▶ Balanced Phoenix-type mic/line inputs
- ▶ Telephone output for 'music on hold' application
- ▶ Five stereo RCA music inputs
- ▶ Variable speed fan and multiple protection design
- ▶ 1/4" and 1/8" TRS jacks available
- ▶ Chime and Announce tones for emergency broadcast and announcements
- ▶ Screw-terminal speaker outputs
- ▶ Priority muting by VOX or external switch
- ▶ 24V battery input and charging switch (CA120B, CA240B only)

#### Description

For commercial installations and set ups, the Phonic CA series of mixer/amplifiers provide the power and precision necessary for a flawless system. Offering a myriad of professional inputs possibilities and flexible output modes including 70V and 100V, the CA series of mixer/amplifiers is perfect for background music, broadcast paging, as well as on-hold music for offices, restaurants, factories and churches. The CA120 and CA120B provide a total of 6 inputs with a 120W amplifier output. The CA240 and CA240B provide a total of 6 inputs with two 120W amplifier outputs. Each CA mixer/amplifier also features an individual level control on each input, voice activated muting, music on hold output and bass and treble controls.