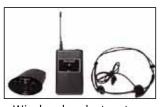

#### **Auto-Scan Wireless Microphone Technology**

The Safari's new auto scan wireless system is a model of simplicity. Upon a click of a button, the Safari automatically detects optimal transmission frequency and simultaneously synchronizes the transmitter and receiver. This automatic process takes less than 6 seconds to complete. Meanwhile, proprietary hardware and software noise rejection systems work in tandem to ensure that the signal, once established, is clean. Wireless reach of the Safari is also increased to more than 40 meters line-of-sight (131 feet). For optimal sensitivity and sound quality, all Safari wireless microphones are fitted with neodymium cartridges. Customize the Safari with the WM-1S handheld, the WH-1S headset, or the WL-1S lavalier microphones and expect fantastic sound, fantastic simplicity.

### 320 Watt All-In-One Portable PA System

Wireless handheld system (WM-1S)

CD/USB MP3 player & recorder (SAFARI CD/USB)

Wireless lavalier system (WL-1S)

USB player & recorder (MP3/WMA) (USBR-1)

Wireless headset system (WH-1S)