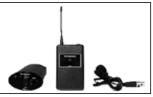

#### **Auto-Scan Wireless Microphone Technology**

The Safari's new auto scan wireless system is a model of simplicity. Upon a click of a button, the Safari automatically detects optimal transmission frequency and simultaneously synchronizes the transmitter and receiver. This automatic process takes less than 6 seconds to complete. Meanwhile, proprietary hardware and software noise rejection systems work in tandem to ensure that the signal, once established, is clean. Wireless reach of the Safari is also increased to more than 40 meters line-of-sight (131 feet). For optimal sensitivity and sound quality, all Safari wireless microphones are fitted with neodymium cartridges. Customize the Safari with the WM-1S handheld, the WH-1S headset, or the WL-1S lavalier microphones and expect fantastic sound, fantastic simplicity.

### 320 Watt All-In-One Portable PA System

Wireless handheld system (WM-1S)

CD/USB MP3 player & recorder (SAFARI CD/USB)

Wireless lavalier system (WL-1S)

USB player & recorder (MP3/WMA) (USBR-1)

Wireless headset system (WH-1S)