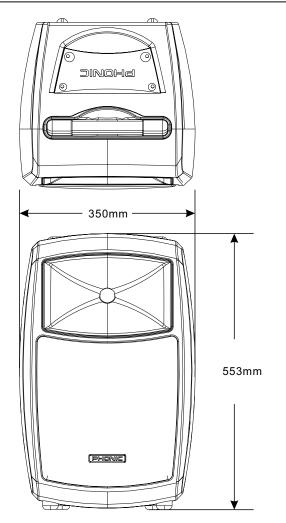

# **SAFARI 3000**320 Watt All-In-One Portable PA System

| Amplifier Technology         Class D X 2           Amplifier Wattage         320Watt Peak/160Watt RMS<0.1% THD           Power Supply Technology         Universal switching power 90V*265V           Woofer         10" woofer paper/fiber composite           Tweeter         1"pure titanium compression horn           Frequency Response(-6dB)         50-18 kHz           EQ         Tone           EFX         Echo reverb           Input         3 CH Mixer: 2 x Combo(XLR/TRS), RCA, mini-stereo           Input         RCA           Speakon powered output for up to two 8ohm expansion speakers           Battery Indicator         4-Segment LED           Crossover         Precision tuned crossover           Ducking/Voice Priority         Yes, with on/off Switch           Wheeled         Metal hub wheels           Body Material         Impact resistant polymer. Internal bracing system.           Wireless Microphone Technology         Auto scanning frequency finder technology           Battery Queration Time         7-10 hour run time. Fast charge. Battery protection switch           Mic Storage Compartment         Internally integrated           Dimensions(HxWxD)         553x350x333 mm/21.8x13.8x13.1 in           Weight         16kg (35lbs) |                                | SAFARI 3000                                                  |  |
|------------------------------------------------------------------------------------------------------------------------------------------------------------------------------------------------------------------------------------------------------------------------------------------------------------------------------------------------------------------------------------------------------------------------------------------------------------------------------------------------------------------------------------------------------------------------------------------------------------------------------------------------------------------------------------------------------------------------------------------------------------------------------------------------------------------------------------------------------------------------------------------------------------------------------------------------------------------------------------------------------------------------------------------------------------------------------------------------------------------------------------------------------------------------------------------------------------------------------------------------------------------------------------------------|--------------------------------|--------------------------------------------------------------|--|
| Power Supply Technology         Universal switching power 90V"265V           Woofer         10" woofer paper/fiber composite           Tweeter         1"pure titanium compression horn           Frequency Response(-6dB)         50-18 kHz           EQ         Tone           EFX         Echo reverb           Input         3 CH Mixer: 2 x Combo(XLR/TRS), RCA, mini-stereo           RCA         RCA           Output         Speakon powered output for up to two 8ohm expansion speakers           Battery Indicator         4-Segment LED           Crossover         Precision tuned crossover           Ducking/Voice Priority         Yes, with on/off Switch           Wheeled         Metal hub wheels           Body Material         Impact resistant polymer. Internal bracing system.           Wireless Microphone Technology         Auto scanning frequency finder technology           Battery         Lead acid 12V 5Ah           Battery Operation Time         7-10 hour run time. Fast charge. Battery protection switch           Mic Storage Compartment         Internally integrated           Dimensions(HxWxD)         553x350x333 mm/21.8x13.8x13.1 in           Weight         16kg (35lbs)                                                                 | Amplifier Technology           | Class D X 2                                                  |  |
| Woofer       10" woofer paper/fiber composite         Tweeter       1"pure titanium compression horn         Frequency Response(-6dB)       50-18 kHz         EQ       Tone         EFX       Echo reverb         Input       3 CH Mixer: 2 x Combo(XLR/TRS), RCA, mini-stereo         Output       RCA         Speakon powered output for up to two 8ohm expansion speakers         Battery Indicator       4-Segment LED         Crossover       Precision tuned crossover         Ducking/Voice Priority       Yes, with on/off Switch         Wheeled       Metal hub wheels         Body Material       Impact resistant polymer. Internal bracing system.         Wireless Microphone Technology       Auto scanning frequency finder technology         Battery       Lead acid 12V 5Ah         Battery Operation Time       7-10 hour run time. Fast charge. Battery protection switch         Mic Storage Compartment       Internally integrated         Dimensions(HxWxD)       553x350x333 mm/21.8x13.8x13.1 in         Weight       16kg (35lbs)                                                                                                                                                                                                                                  | Amplifier Wattage              | 320Watt Peak/160Watt RMS<0.1% THD                            |  |
| Tweeter1"pure titanium compression hornFrequency Response(-6dB)50-18 kHzEQToneEFXEcho reverbInput3 CH Mixer: 2 x Combo(XLR/TRS), RCA, mini-stereoOutputRCASpeakon powered output for up to two 8ohm expansion speakersBattery Indicator4-Segment LEDCrossoverPrecision tuned crossoverDucking/Voice PriorityYes, with on/off SwitchWheeledMetal hub wheelsBody MaterialImpact resistant polymer. Internal bracing system.Wireless Microphone TechnologyAuto scanning frequency finder technologyBatteryLead acid 12V 5AhBattery Operation Time7-10 hour run time. Fast charge. Battery protection switchMic Storage CompartmentInternally integratedDimensions(HxWxD)553x350x333 mm/21.8x13.8x13.1 inWeight16kg (35lbs)                                                                                                                                                                                                                                                                                                                                                                                                                                                                                                                                                                        | Power Supply Technology        | Universal switching power 90V~265V                           |  |
| Frequency Response(-6dB)  EQ Tone  EFX Echo reverb  Input 3 CH Mixer: 2 x Combo(XLR/TRS), RCA, mini-stereo  RCA Output Speakon powered output for up to two 8ohm expansion speakers  Battery Indicator 4-Segment LED  Crossover Precision tuned crossover  Ducking/Voice Priority Yes, with on/off Switch  Wheeled Metal hub wheels  Body Material Impact resistant polymer. Internal bracing system.  Wireless Microphone Technology Auto scanning frequency finder technology  Battery Lead acid 12V 5Ah  Battery Operation Time 7-10 hour run time. Fast charge. Battery protection switch  Mic Storage Compartment Internally integrated  Dimensions(HxWxD) 553x350x333 mm/21.8x13.8x13.1 in  Weight                                                                                                                                                                                                                                                                                                                                                                                                                                                                                                                                                                                       | Woofer                         | 10" woofer paper/fiber composite                             |  |
| EQToneEFXEcho reverbInput3 CH Mixer: 2 x Combo(XLR/TRS), RCA, mini-stereoOutputRCASpeakon powered output for up to two 8ohm expansion speakersBattery Indicator4-Segment LEDCrossoverPrecision tuned crossoverDucking/Voice PriorityYes, with on/off SwitchWheeledMetal hub wheelsBody MaterialImpact resistant polymer. Internal bracing system.Wireless Microphone TechnologyAuto scanning frequency finder technologyBatteryLead acid 12V 5AhBattery Operation Time7-10 hour run time. Fast charge. Battery protection switchMic Storage CompartmentInternally integratedDimensions(HxWxD)553x350x333 mm/21.8x13.8x13.1 inWeight16kg (35lbs)                                                                                                                                                                                                                                                                                                                                                                                                                                                                                                                                                                                                                                                | Tweeter                        | 1"pure titanium compression horn                             |  |
| EFXEcho reverbInput3 CH Mixer; 2 x Combo(XLR/TRS), RCA, mini-stereoOutputRCASpeakon powered output for up to two 8ohm expansion speakersBattery Indicator4-Segment LEDCrossoverPrecision tuned crossoverDucking/Voice PriorityYes, with on/off SwitchWheeledMetal hub wheelsBody MaterialImpact resistant polymer. Internal bracing system.Wireless Microphone TechnologyAuto scanning frequency finder technologyBatteryLead acid 12V 5AhBattery Operation Time7-10 hour run time. Fast charge. Battery protection switchMic Storage CompartmentInternally integratedDimensions(HxWxD)553x350x333 mm/21.8x13.8x13.1 inWeight16kg (35lbs)                                                                                                                                                                                                                                                                                                                                                                                                                                                                                                                                                                                                                                                      | Frequency Response(-6dB)       | 50-18 kHz                                                    |  |
| Input 3 CH Mixer: 2 x Combo(XLR/TRS), RCA, mini-stereo  RCA Speakon powered output for up to two 8ohm expansion speakers  Battery Indicator 4-Segment LED  Crossover Precision tuned crossover  Ducking/Voice Priority Yes, with on/off Switch  Wheeled Metal hub wheels  Body Material Impact resistant polymer. Internal bracing system.  Wireless Microphone Technology Auto scanning frequency finder technology  Battery Lead acid 12V 5Ah  Battery Operation Time 7-10 hour run time. Fast charge. Battery protection switch  Mic Storage Compartment Internally integrated  Dimensions(HxWxD) 553x350x333 mm/21.8x13.8x13.1 in  Weight 16kg (35lbs)                                                                                                                                                                                                                                                                                                                                                                                                                                                                                                                                                                                                                                     | EQ                             | Tone                                                         |  |
| OutputRCASpeakon powered output for up to two 8ohm expansion speakersBattery Indicator4-Segment LEDCrossoverPrecision tuned crossoverDucking/Voice PriorityYes, with on/off SwitchWheeledMetal hub wheelsBody MaterialImpact resistant polymer. Internal bracing system.Wireless Microphone TechnologyAuto scanning frequency finder technologyBatteryLead acid 12V 5AhBattery Operation Time7-10 hour run time. Fast charge. Battery protection switchMic Storage CompartmentInternally integratedDimensions(HxWxD)553x350x333 mm/21.8x13.8x13.1 inWeight16kg (35lbs)                                                                                                                                                                                                                                                                                                                                                                                                                                                                                                                                                                                                                                                                                                                         | EFX                            | Echo reverb                                                  |  |
| Output       Speakon powered output for up to two 8ohm expansion speakers         Battery Indicator       4-Segment LED         Crossover       Precision tuned crossover         Ducking/Voice Priority       Yes, with on/off Switch         Wheeled       Metal hub wheels         Body Material       Impact resistant polymer. Internal bracing system.         Wireless Microphone Technology       Auto scanning frequency finder technology         Battery       Lead acid 12V 5Ah         Battery Operation Time       7-10 hour run time. Fast charge. Battery protection switch         Mic Storage Compartment       Internally integrated         Dimensions(HxWxD)       553x350x333 mm/21.8x13.8x13.1 in         Weight       16kg (35lbs)                                                                                                                                                                                                                                                                                                                                                                                                                                                                                                                                     | Input                          | 3 CH Mixer: 2 x Combo(XLR/TRS), RCA, mini-stereo             |  |
| Battery Indicator 4-Segment LED  Crossover Precision tuned crossover  Ducking/Voice Priority Yes, with on/off Switch  Wheeled Metal hub wheels  Body Material Impact resistant polymer. Internal bracing system.  Wireless Microphone Technology Auto scanning frequency finder technology  Battery Lead acid 12V 5Ah  Battery Operation Time 7-10 hour run time. Fast charge. Battery protection switch  Mic Storage Compartment Internally integrated  Dimensions(HxWxD) 553x350x333 mm/21.8x13.8x13.1 in  Weight 16kg (35lbs)                                                                                                                                                                                                                                                                                                                                                                                                                                                                                                                                                                                                                                                                                                                                                               | Output.                        | RCA                                                          |  |
| CrossoverPrecision tuned crossoverDucking/Voice PriorityYes, with on/off SwitchWheeledMetal hub wheelsBody MaterialImpact resistant polymer. Internal bracing system.Wireless Microphone TechnologyAuto scanning frequency finder technologyBatteryLead acid 12V 5AhBattery Operation Time7-10 hour run time. Fast charge. Battery protection switchMic Storage CompartmentInternally integratedDimensions(HxWxD)553x350x333 mm/21.8x13.8x13.1 inWeight16kg (35lbs)                                                                                                                                                                                                                                                                                                                                                                                                                                                                                                                                                                                                                                                                                                                                                                                                                            | Output —                       | Speakon powered output for up to two 8ohm expansion speakers |  |
| Ducking/Voice Priority Yes, with on/off Switch  Metal hub wheels  Body Material Impact resistant polymer. Internal bracing system.  Wireless Microphone Technology Auto scanning frequency finder technology  Battery Lead acid 12V 5Ah  Battery Operation Time 7-10 hour run time. Fast charge. Battery protection switch  Mic Storage Compartment Internally integrated  Dimensions(HxWxD) 553x350x333 mm/21.8x13.8x13.1 in  Weight                                                                                                                                                                                                                                                                                                                                                                                                                                                                                                                                                                                                                                                                                                                                                                                                                                                          | Battery Indicator              | 4-Segment LED                                                |  |
| WheeledMetal hub wheelsBody MaterialImpact resistant polymer. Internal bracing system.Wireless Microphone TechnologyAuto scanning frequency finder technologyBatteryLead acid 12V 5AhBattery Operation Time7-10 hour run time. Fast charge. Battery protection switchMic Storage CompartmentInternally integratedDimensions(HxWxD)553x350x333 mm/21.8x13.8x13.1 inWeight16kg (35lbs)                                                                                                                                                                                                                                                                                                                                                                                                                                                                                                                                                                                                                                                                                                                                                                                                                                                                                                           | Crossover                      | Precision tuned crossover                                    |  |
| Body Material Impact resistant polymer. Internal bracing system.  Wireless Microphone Technology Auto scanning frequency finder technology  Battery Lead acid 12V 5Ah  Battery Operation Time 7-10 hour run time. Fast charge. Battery protection switch  Mic Storage Compartment Internally integrated  Dimensions(HxWxD) 553x350x333 mm/21.8x13.8x13.1 in  Weight 16kg (35lbs)                                                                                                                                                                                                                                                                                                                                                                                                                                                                                                                                                                                                                                                                                                                                                                                                                                                                                                               | Ducking/Voice Priority         | Yes, with on/off Switch                                      |  |
| Wireless Microphone Technology  Battery  Lead acid 12V 5Ah  Battery Operation Time  7-10 hour run time. Fast charge. Battery protection switch  Mic Storage Compartment  Internally integrated  Dimensions(HxWxD)  553x350x333 mm/21.8x13.8x13.1 in  Weight                                                                                                                                                                                                                                                                                                                                                                                                                                                                                                                                                                                                                                                                                                                                                                                                                                                                                                                                                                                                                                    | Wheeled                        | Metal hub wheels                                             |  |
| Battery Lead acid 12V 5Ah  Battery Operation Time 7-10 hour run time. Fast charge. Battery protection switch  Mic Storage Compartment Internally integrated  Dimensions(HxWxD) 553x350x333 mm/21.8x13.8x13.1 in  Weight 16kg (35lbs)                                                                                                                                                                                                                                                                                                                                                                                                                                                                                                                                                                                                                                                                                                                                                                                                                                                                                                                                                                                                                                                           | Body Material                  | Impact resistant polymer. Internal bracing system.           |  |
| Battery Operation Time 7-10 hour run time. Fast charge. Battery protection switch  Mic Storage Compartment Internally integrated  Dimensions(HxWxD) 553x350x333 mm/21.8x13.8x13.1 in  Weight 16kg (35lbs)                                                                                                                                                                                                                                                                                                                                                                                                                                                                                                                                                                                                                                                                                                                                                                                                                                                                                                                                                                                                                                                                                      | Wireless Microphone Technology | Auto scanning frequency finder technology                    |  |
| Mic Storage Compartment  Dimensions(HxWxD)  553x350x333 mm/21.8x13.8x13.1 in  Weight  16kg (35lbs)                                                                                                                                                                                                                                                                                                                                                                                                                                                                                                                                                                                                                                                                                                                                                                                                                                                                                                                                                                                                                                                                                                                                                                                             | Battery                        | Lead acid 12V 5Ah                                            |  |
| Dimensions(HxWxD)         553x350x333 mm/21.8x13.8x13.1 in           Weight         16kg (35lbs)                                                                                                                                                                                                                                                                                                                                                                                                                                                                                                                                                                                                                                                                                                                                                                                                                                                                                                                                                                                                                                                                                                                                                                                               | Battery Operation Time         | 7-10 hour run time. Fast charge. Battery protection switch   |  |
| Weight 16kg (35lbs)                                                                                                                                                                                                                                                                                                                                                                                                                                                                                                                                                                                                                                                                                                                                                                                                                                                                                                                                                                                                                                                                                                                                                                                                                                                                            | Mic Storage Compartment        | Internally integrated                                        |  |
|                                                                                                                                                                                                                                                                                                                                                                                                                                                                                                                                                                                                                                                                                                                                                                                                                                                                                                                                                                                                                                                                                                                                                                                                                                                                                                | Dimensions(HxWxD)              | 553x350x333 mm/21.8x13.8x13.1 in                             |  |
| Grille 1.3mm power coated steel                                                                                                                                                                                                                                                                                                                                                                                                                                                                                                                                                                                                                                                                                                                                                                                                                                                                                                                                                                                                                                                                                                                                                                                                                                                                | Weight                         | 16kg (35lbs)                                                 |  |
|                                                                                                                                                                                                                                                                                                                                                                                                                                                                                                                                                                                                                                                                                                                                                                                                                                                                                                                                                                                                                                                                                                                                                                                                                                                                                                | Grille                         | 1.3mm power coated steel                                     |  |