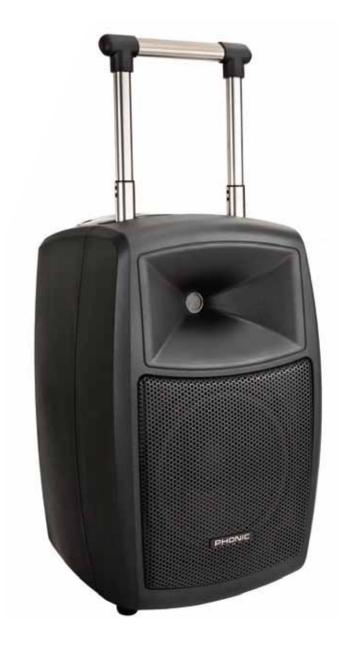

#### Overview

The Safari 3000 is Phonic's latest all-in-one, battery-powered sound solution. Powered by advanced class D amplifiers that deliver a commanding 320 Watts, the Safari 3000 can reach crowds of 1,500+people with a max SPL of 115dB. At a lightweight 16kg, the Safari 3000 is designed for excellent portability. With its retractable metal handle, wheels, and integrated microphone storage, transporting the Safari 3000 is a breeze. The Safari's rugged polymer body, rounded corners, and internal bracing system maximize structural strength, allowing the Safari to withstand heavy use.

The Safari's electronic circuitry, including the amplifier, battery, and power supply are state-of-the-art. The efficient battery system can operate 7-10 hrs on a full charge and the quick recharge circuitry recharges in less than 8hrs. The onboard 3-channel mixer has versatile input options, including Neutrik XLR, Neutrik TRS, mini stereo, and RCA. Sound expansion is especially easy with the Safari 3000. Up to two passive companion speakers can be added through its powered Speakon jack. Finally, options such as Phonic's auto-scan wireless microphones, CD/USB player&recorder, and USB recorder give users the flexibility to customize the Safari 3000 into a perfectly tailored solution. So whether you are a street vendor, a musician, a teacher, or a business professional, the rugged, versatile, and powerful Safari 3000 is your ultimate portable system.