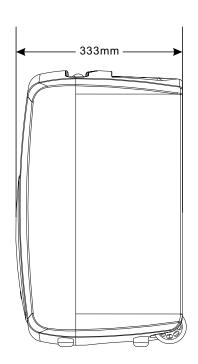

# **SAFARI 3000**320 Watt All-In-One Portable PA System

| Amplifier Technology         Class D X 2           Amplifier Wattage         320Watt Peak/160Watt RMS<0.1% THD           Power Supply Technology         Universal switching power 90V*265V           Woofer         10" woofer paper/fiber composite           Tweeter         1"pure titanium compression horn           Frequency Response(-6dB)         50-18 kHz           EQ         Tone           EFX         Echo reverb           Input         3 CH Mixer: 2 x Combo(XLR/TRS), RCA, mini-stereo           Input         RCA           Speakon powered output for up to two 8ohm expansion speakers           Battery Indicator         4-Segment LED           Crossover         Precision tuned crossover           Ducking/Voice Priority         Yes, with on/off Switch           Wheeled         Metal hub wheels           Body Material         Impact resistant polymer. Internal bracing system.           Wireless Microphone Technology         Auto scanning frequency finder technology           Battery Queration Time         7-10 hour run time. Fast charge. Battery protection switch           Mic Storage Compartment         Internally integrated           Dimensions(HxWxD)         553x350x333 mm/21.8x13.8x13.1 in           Weight         16kg (35lbs) |                                | SAFARI 3000                                                  |  |
|------------------------------------------------------------------------------------------------------------------------------------------------------------------------------------------------------------------------------------------------------------------------------------------------------------------------------------------------------------------------------------------------------------------------------------------------------------------------------------------------------------------------------------------------------------------------------------------------------------------------------------------------------------------------------------------------------------------------------------------------------------------------------------------------------------------------------------------------------------------------------------------------------------------------------------------------------------------------------------------------------------------------------------------------------------------------------------------------------------------------------------------------------------------------------------------------------------------------------------------------------------------------------------------------|--------------------------------|--------------------------------------------------------------|--|
| Power Supply Technology         Universal switching power 90V"265V           Woofer         10" woofer paper/fiber composite           Tweeter         1"pure titanium compression horn           Frequency Response(-6dB)         50-18 kHz           EQ         Tone           EFX         Echo reverb           Input         3 CH Mixer: 2 x Combo(XLR/TRS), RCA, mini-stereo           RCA         RCA           Output         Speakon powered output for up to two 8ohm expansion speakers           Battery Indicator         4-Segment LED           Crossover         Precision tuned crossover           Ducking/Voice Priority         Yes, with on/off Switch           Wheeled         Metal hub wheels           Body Material         Impact resistant polymer. Internal bracing system.           Wireless Microphone Technology         Auto scanning frequency finder technology           Battery         Lead acid 12V 5Ah           Battery Operation Time         7-10 hour run time. Fast charge. Battery protection switch           Mic Storage Compartment         Internally integrated           Dimensions(HxWxD)         553x350x333 mm/21.8x13.8x13.1 in           Weight         16kg (35lbs)                                                                 | Amplifier Technology           | Class D X 2                                                  |  |
| Woofer       10" woofer paper/fiber composite         Tweeter       1"pure titanium compression horn         Frequency Response(-6dB)       50-18 kHz         EQ       Tone         EFX       Echo reverb         Input       3 CH Mixer: 2 x Combo(XLR/TRS), RCA, mini-stereo         Output       RCA         Speakon powered output for up to two 8ohm expansion speakers         Battery Indicator       4-Segment LED         Crossover       Precision tuned crossover         Ducking/Voice Priority       Yes, with on/off Switch         Wheeled       Metal hub wheels         Body Material       Impact resistant polymer. Internal bracing system.         Wireless Microphone Technology       Auto scanning frequency finder technology         Battery       Lead acid 12V 5Ah         Battery Operation Time       7-10 hour run time. Fast charge. Battery protection switch         Mic Storage Compartment       Internally integrated         Dimensions(HxWxD)       553x350x333 mm/21.8x13.8x13.1 in         Weight       16kg (35lbs)                                                                                                                                                                                                                                  | Amplifier Wattage              | 320Watt Peak/160Watt RMS<0.1% THD                            |  |
| Tweeter1"pure titanium compression hornFrequency Response(-6dB)50-18 kHzEQToneEFXEcho reverbInput3 CH Mixer: 2 x Combo(XLR/TRS), RCA, mini-stereoOutputRCASpeakon powered output for up to two 8ohm expansion speakersBattery Indicator4-Segment LEDCrossoverPrecision tuned crossoverDucking/Voice PriorityYes, with on/off SwitchWheeledMetal hub wheelsBody MaterialImpact resistant polymer. Internal bracing system.Wireless Microphone TechnologyAuto scanning frequency finder technologyBatteryLead acid 12V 5AhBattery Operation Time7-10 hour run time. Fast charge. Battery protection switchMic Storage CompartmentInternally integratedDimensions(HxWxD)553x350x333 mm/21.8x13.8x13.1 inWeight16kg (35lbs)                                                                                                                                                                                                                                                                                                                                                                                                                                                                                                                                                                        | Power Supply Technology        | Universal switching power 90V~265V                           |  |
| Frequency Response(-6dB)  EQ Tone  EFX Echo reverb  Input 3 CH Mixer: 2 x Combo(XLR/TRS), RCA, mini-stereo  RCA Output Speakon powered output for up to two 8ohm expansion speakers  Battery Indicator 4-Segment LED  Crossover Precision tuned crossover  Ducking/Voice Priority Yes, with on/off Switch  Wheeled Metal hub wheels  Body Material Impact resistant polymer. Internal bracing system.  Wireless Microphone Technology Auto scanning frequency finder technology  Battery Lead acid 12V 5Ah  Battery Operation Time 7-10 hour run time. Fast charge. Battery protection switch  Mic Storage Compartment Internally integrated  Dimensions(HxWxD) 553x350x333 mm/21.8x13.8x13.1 in  Weight                                                                                                                                                                                                                                                                                                                                                                                                                                                                                                                                                                                       | Woofer                         | 10" woofer paper/fiber composite                             |  |
| EQToneEFXEcho reverbInput3 CH Mixer: 2 x Combo(XLR/TRS), RCA, mini-stereoOutputRCASpeakon powered output for up to two 8ohm expansion speakersBattery Indicator4-Segment LEDCrossoverPrecision tuned crossoverDucking/Voice PriorityYes, with on/off SwitchWheeledMetal hub wheelsBody MaterialImpact resistant polymer. Internal bracing system.Wireless Microphone TechnologyAuto scanning frequency finder technologyBatteryLead acid 12V 5AhBattery Operation Time7-10 hour run time. Fast charge. Battery protection switchMic Storage CompartmentInternally integratedDimensions(HxWxD)553x350x333 mm/21.8x13.8x13.1 inWeight16kg (35lbs)                                                                                                                                                                                                                                                                                                                                                                                                                                                                                                                                                                                                                                                | Tweeter                        | 1"pure titanium compression horn                             |  |
| EFXEcho reverbInput3 CH Mixer; 2 x Combo(XLR/TRS), RCA, mini-stereoOutputRCASpeakon powered output for up to two 8ohm expansion speakersBattery Indicator4-Segment LEDCrossoverPrecision tuned crossoverDucking/Voice PriorityYes, with on/off SwitchWheeledMetal hub wheelsBody MaterialImpact resistant polymer. Internal bracing system.Wireless Microphone TechnologyAuto scanning frequency finder technologyBatteryLead acid 12V 5AhBattery Operation Time7-10 hour run time. Fast charge. Battery protection switchMic Storage CompartmentInternally integratedDimensions(HxWxD)553x350x333 mm/21.8x13.8x13.1 inWeight16kg (35lbs)                                                                                                                                                                                                                                                                                                                                                                                                                                                                                                                                                                                                                                                      | Frequency Response(-6dB)       | 50-18 kHz                                                    |  |
| Input 3 CH Mixer: 2 x Combo(XLR/TRS), RCA, mini-stereo  RCA Speakon powered output for up to two 8ohm expansion speakers  Battery Indicator 4-Segment LED  Crossover Precision tuned crossover  Ducking/Voice Priority Yes, with on/off Switch  Wheeled Metal hub wheels  Body Material Impact resistant polymer. Internal bracing system.  Wireless Microphone Technology Auto scanning frequency finder technology  Battery Lead acid 12V 5Ah  Battery Operation Time 7-10 hour run time. Fast charge. Battery protection switch  Mic Storage Compartment Internally integrated  Dimensions(HxWxD) 553x350x333 mm/21.8x13.8x13.1 in  Weight 16kg (35lbs)                                                                                                                                                                                                                                                                                                                                                                                                                                                                                                                                                                                                                                     | EQ                             | Tone                                                         |  |
| OutputRCASpeakon powered output for up to two 8ohm expansion speakersBattery Indicator4-Segment LEDCrossoverPrecision tuned crossoverDucking/Voice PriorityYes, with on/off SwitchWheeledMetal hub wheelsBody MaterialImpact resistant polymer. Internal bracing system.Wireless Microphone TechnologyAuto scanning frequency finder technologyBatteryLead acid 12V 5AhBattery Operation Time7-10 hour run time. Fast charge. Battery protection switchMic Storage CompartmentInternally integratedDimensions(HxWxD)553x350x333 mm/21.8x13.8x13.1 inWeight16kg (35lbs)                                                                                                                                                                                                                                                                                                                                                                                                                                                                                                                                                                                                                                                                                                                         | EFX                            | Echo reverb                                                  |  |
| Output       Speakon powered output for up to two 8ohm expansion speakers         Battery Indicator       4-Segment LED         Crossover       Precision tuned crossover         Ducking/Voice Priority       Yes, with on/off Switch         Wheeled       Metal hub wheels         Body Material       Impact resistant polymer. Internal bracing system.         Wireless Microphone Technology       Auto scanning frequency finder technology         Battery       Lead acid 12V 5Ah         Battery Operation Time       7-10 hour run time. Fast charge. Battery protection switch         Mic Storage Compartment       Internally integrated         Dimensions(HxWxD)       553x350x333 mm/21.8x13.8x13.1 in         Weight       16kg (35lbs)                                                                                                                                                                                                                                                                                                                                                                                                                                                                                                                                     | Input                          | 3 CH Mixer: 2 x Combo(XLR/TRS), RCA, mini-stereo             |  |
| Battery Indicator 4-Segment LED  Crossover Precision tuned crossover  Ducking/Voice Priority Yes, with on/off Switch  Wheeled Metal hub wheels  Body Material Impact resistant polymer. Internal bracing system.  Wireless Microphone Technology Auto scanning frequency finder technology  Battery Lead acid 12V 5Ah  Battery Operation Time 7-10 hour run time. Fast charge. Battery protection switch  Mic Storage Compartment Internally integrated  Dimensions(HxWxD) 553x350x333 mm/21.8x13.8x13.1 in  Weight 16kg (35lbs)                                                                                                                                                                                                                                                                                                                                                                                                                                                                                                                                                                                                                                                                                                                                                               | Output.                        | RCA                                                          |  |
| CrossoverPrecision tuned crossoverDucking/Voice PriorityYes, with on/off SwitchWheeledMetal hub wheelsBody MaterialImpact resistant polymer. Internal bracing system.Wireless Microphone TechnologyAuto scanning frequency finder technologyBatteryLead acid 12V 5AhBattery Operation Time7-10 hour run time. Fast charge. Battery protection switchMic Storage CompartmentInternally integratedDimensions(HxWxD)553x350x333 mm/21.8x13.8x13.1 inWeight16kg (35lbs)                                                                                                                                                                                                                                                                                                                                                                                                                                                                                                                                                                                                                                                                                                                                                                                                                            | Output —                       | Speakon powered output for up to two 8ohm expansion speakers |  |
| Ducking/Voice Priority Yes, with on/off Switch  Metal hub wheels  Body Material Impact resistant polymer. Internal bracing system.  Wireless Microphone Technology Auto scanning frequency finder technology  Battery Lead acid 12V 5Ah  Battery Operation Time 7-10 hour run time. Fast charge. Battery protection switch  Mic Storage Compartment Internally integrated  Dimensions(HxWxD) 553x350x333 mm/21.8x13.8x13.1 in  Weight                                                                                                                                                                                                                                                                                                                                                                                                                                                                                                                                                                                                                                                                                                                                                                                                                                                          | Battery Indicator              | 4-Segment LED                                                |  |
| WheeledMetal hub wheelsBody MaterialImpact resistant polymer. Internal bracing system.Wireless Microphone TechnologyAuto scanning frequency finder technologyBatteryLead acid 12V 5AhBattery Operation Time7-10 hour run time. Fast charge. Battery protection switchMic Storage CompartmentInternally integratedDimensions(HxWxD)553x350x333 mm/21.8x13.8x13.1 inWeight16kg (35lbs)                                                                                                                                                                                                                                                                                                                                                                                                                                                                                                                                                                                                                                                                                                                                                                                                                                                                                                           | Crossover                      | Precision tuned crossover                                    |  |
| Body Material Impact resistant polymer. Internal bracing system.  Wireless Microphone Technology Auto scanning frequency finder technology  Battery Lead acid 12V 5Ah  Battery Operation Time 7-10 hour run time. Fast charge. Battery protection switch  Mic Storage Compartment Internally integrated  Dimensions(HxWxD) 553x350x333 mm/21.8x13.8x13.1 in  Weight 16kg (35lbs)                                                                                                                                                                                                                                                                                                                                                                                                                                                                                                                                                                                                                                                                                                                                                                                                                                                                                                               | Ducking/Voice Priority         | Yes, with on/off Switch                                      |  |
| Wireless Microphone Technology  Battery  Lead acid 12V 5Ah  Battery Operation Time  7-10 hour run time. Fast charge. Battery protection switch  Mic Storage Compartment  Internally integrated  Dimensions(HxWxD)  553x350x333 mm/21.8x13.8x13.1 in  Weight                                                                                                                                                                                                                                                                                                                                                                                                                                                                                                                                                                                                                                                                                                                                                                                                                                                                                                                                                                                                                                    | Wheeled                        | Metal hub wheels                                             |  |
| Battery Lead acid 12V 5Ah  Battery Operation Time 7-10 hour run time. Fast charge. Battery protection switch  Mic Storage Compartment Internally integrated  Dimensions(HxWxD) 553x350x333 mm/21.8x13.8x13.1 in  Weight 16kg (35lbs)                                                                                                                                                                                                                                                                                                                                                                                                                                                                                                                                                                                                                                                                                                                                                                                                                                                                                                                                                                                                                                                           | Body Material                  | Impact resistant polymer. Internal bracing system.           |  |
| Battery Operation Time 7-10 hour run time. Fast charge. Battery protection switch  Mic Storage Compartment Internally integrated  Dimensions(HxWxD) 553x350x333 mm/21.8x13.8x13.1 in  Weight 16kg (35lbs)                                                                                                                                                                                                                                                                                                                                                                                                                                                                                                                                                                                                                                                                                                                                                                                                                                                                                                                                                                                                                                                                                      | Wireless Microphone Technology | Auto scanning frequency finder technology                    |  |
| Mic Storage Compartment  Dimensions(HxWxD)  553x350x333 mm/21.8x13.8x13.1 in  Weight  16kg (35lbs)                                                                                                                                                                                                                                                                                                                                                                                                                                                                                                                                                                                                                                                                                                                                                                                                                                                                                                                                                                                                                                                                                                                                                                                             | Battery                        | Lead acid 12V 5Ah                                            |  |
| Dimensions(HxWxD)         553x350x333 mm/21.8x13.8x13.1 in           Weight         16kg (35lbs)                                                                                                                                                                                                                                                                                                                                                                                                                                                                                                                                                                                                                                                                                                                                                                                                                                                                                                                                                                                                                                                                                                                                                                                               | Battery Operation Time         | 7-10 hour run time. Fast charge. Battery protection switch   |  |
| Weight 16kg (35lbs)                                                                                                                                                                                                                                                                                                                                                                                                                                                                                                                                                                                                                                                                                                                                                                                                                                                                                                                                                                                                                                                                                                                                                                                                                                                                            | Mic Storage Compartment        | Internally integrated                                        |  |
|                                                                                                                                                                                                                                                                                                                                                                                                                                                                                                                                                                                                                                                                                                                                                                                                                                                                                                                                                                                                                                                                                                                                                                                                                                                                                                | Dimensions(HxWxD)              | 553x350x333 mm/21.8x13.8x13.1 in                             |  |
| Grille 1.3mm power coated steel                                                                                                                                                                                                                                                                                                                                                                                                                                                                                                                                                                                                                                                                                                                                                                                                                                                                                                                                                                                                                                                                                                                                                                                                                                                                | Weight                         | 16kg (35lbs)                                                 |  |
|                                                                                                                                                                                                                                                                                                                                                                                                                                                                                                                                                                                                                                                                                                                                                                                                                                                                                                                                                                                                                                                                                                                                                                                                                                                                                                | Grille                         | 1.3mm power coated steel                                     |  |