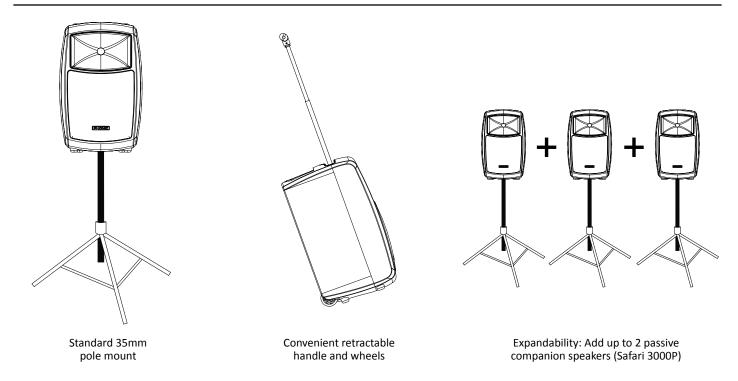

#### **Features**

- Ultra-durable & lightweight (16kg) all-in-one battery powered sound solution
- ▶ 320 Watt Class D amplifier technology
- ▶ Maximum SPL of 115dB reaches crowds of 1,500+ people
- ▶ Impact resistant polymer enclosure with internal bracings
- ▶ 1" pure titanium tweeter and 10" woofer
- ▶ Flat frequency response between 50Hz -18kHz
- ▶ Metal retractable handle and wheels for excellent portability
- ▶ 3-Channel onboard Mixer: Dual combo jacks (XLR & ¼"), RCA, and mini stereo
- ▶ Advanced wireless microphone system with Auto-Scan technology
- Add up to two passive companion speakers with the powered Speakon jack
- ▶ 7-10 hour operation time on fully charged batteries
- ▶ Battery protection circuitry protects batteries during storage
- Tone control and echo reverb effects reliability.
- ▶ 4-Segment battery status indicator
- ▶ "Voice-priority" music ducking feature
- ▶ Integrated microphone storage slots
- ▶ All-in-one CD player and MP3 player/recorder (option)

#### Overview

The Safari 3000 is Phonic's latest all-in-one, battery-powered sound solution. Powered by advanced class D amplifiers that deliver a commanding 320 Watts, the Safari 3000 can reach crowds of 1,500+people with a max SPL of 115dB. At a lightweight 16kg, the Safari 3000 is designed for excellent portability. With its retractable metal handle, wheels, and integrated microphone storage, transporting the Safari 3000 is a breeze. The Safari's rugged polymer body, rounded corners, and internal bracing system maximize structural strength, allowing the Safari to withstand heavy use.

The Safari's electronic circuitry, including the amplifier, battery, and power supply are state-of-the-art. The efficient battery system can operate 7-10 hrs on a full charge and the quick recharge circuitry recharges in less than 8hrs. The onboard 3-channel mixer has versatile input options, including Neutrik XLR, Neutrik TRS, mini stereo, and RCA. Sound expansion is especially easy with the Safari 3000. Up to two passive companion speakers can be added through its powered Speakon jack. Finally, options such as Phonic's auto-scan wireless microphones, CD/USB player&recorder, and USB recorder give users the flexibility to customize the Safari 3000 into a perfectly tailored solution. So whether you are a street vendor, a musician, a teacher, or a business professional, the rugged, versatile, and powerful Safari 3000 is your ultimate portable system.

Passive companion speaker (SAFARI 3000P)