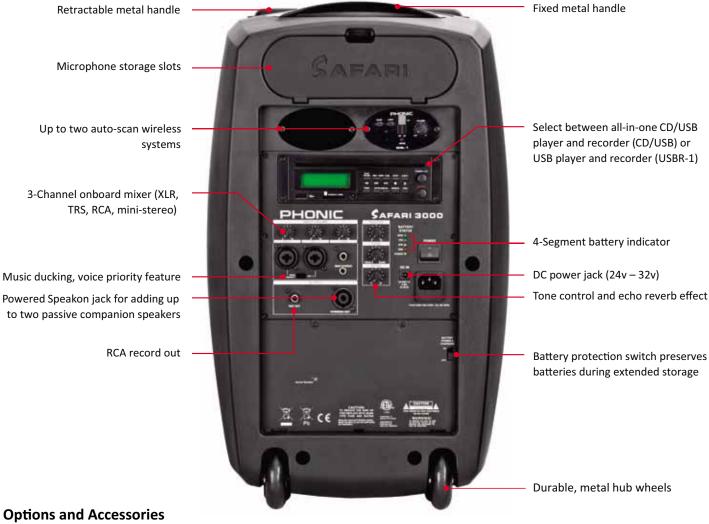

The Safari's electronic circuitry, including the amplifier, battery, and power supply are state-of-the-art. The efficient battery system can operate 7-10 hrs on a full charge and the quick recharge circuitry recharges in less than 8hrs. The onboard 3-channel mixer has versatile input options, including Neutrik XLR, Neutrik TRS, mini stereo, and RCA. Sound expansion is especially easy with the Safari 3000. Up to two passive companion speakers can be added through its powered Speakon jack. Finally, options such as Phonic's auto-scan wireless microphones, CD/USB player&recorder, and USB recorder give users the flexibility to customize the Safari 3000 into a perfectly tailored solution. So whether you are a street vendor, a musician, a teacher, or a business professional, the rugged, versatile, and powerful Safari 3000 is your ultimate portable system.

#### **Functions and Accessories**