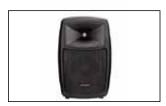

#### Overview

The Safari 3000 is Phonic's latest all-in-one, battery-powered sound solution. Powered by advanced class D amplifiers that deliver a commanding 320 Watts, the Safari 3000 can reach crowds of 1,500+people with a max SPL of 115dB. At a lightweight 16kg, the Safari 3000 is designed for excellent portability. With its retractable metal handle, wheels, and integrated microphone storage, transporting the Safari 3000 is a breeze. The Safari's rugged polymer body, rounded corners, and internal bracing system maximize structural strength, allowing the Safari to withstand heavy use.

Passive companion speaker (SAFARI 3000P)