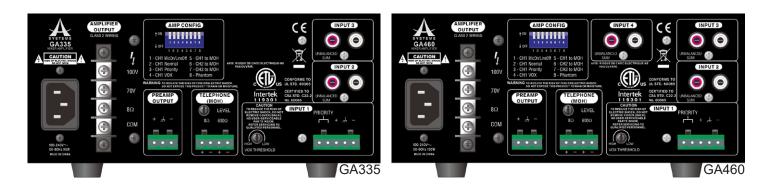

## **Features**

- ▶ 3 input channels, each with volume control, on GA335
- ▶ 4 input channels, each with volume control, on GA460
- > 35 or 60 Watt amplifier output channel
- Bass and treble controls on master output
- Balanced 3-pin Euroblock mic/line inputs
- Telephone output for 'music on hold' application
- Two or three stereo RCA music inputs
- Screw-terminal speaker outputs
- Priority muting by VOX or external switch

## **Overview**

For commercial installations and set ups, the Asystems GA series of mixer/amplifiers provide the power and precision necessary for a flawless system. Offering a myriad of professional inputs possibilities and flexible output modes including 75V and 100V, the GA series of mixer/amplifiers is perfect for background music, broadcast paging, as well as on-hold music for offices, restaurants, factories and churches. The GA335 provides a total of 3 inputs with a 35W amplifier output. The GA460 provides a total of 4 inputs with a 60W amplifier output. Each GA mixer/amplifier also features an individual level control on each input, voice activated muting, music on hold output, 24V phantom power and bass and treble controls.

## Specifications

|                                   | GA335                                          | GA460                                          |
|-----------------------------------|------------------------------------------------|------------------------------------------------|
| Power Output (Rated)              | 35W                                            | 60W                                            |
| Input Section                     |                                                |                                                |
| RCA Inputs                        | 2                                              | 3                                              |
| Phoenix/Euroblock Input           | 1                                              | 1                                              |
| Frequency Response                | 70Hz to 18 kHz ±2dB                            | 70Hz to 18 kHz ±2dB                            |
| Output Section                    |                                                |                                                |
| Balanced Screw Terminal Output    | Yes                                            | Yes                                            |
| Balanced Phoenix/Euroblock Output | Yes                                            | Yes                                            |
| Zone 2 (Telephone Use)            | Yes                                            | Yes                                            |
| 70V Output                        | Yes                                            | Yes                                            |
| 100V Output                       | Yes                                            | Yes                                            |
| S/N Ratio                         | All >60dB                                      | All >60dB                                      |
| Input Signal LED                  | Yes                                            | Yes                                            |
| Master Out Clip LED               | Yes                                            | Yes                                            |
| Treble & Bass (Output)            | Yes                                            | Yes                                            |
| VOX Threshold                     | Yes                                            | Yes                                            |
| Number of Input Channels          | 3                                              | 4                                              |
| Input Volume Control              | 3                                              | 4                                              |
| Master Out Level Control          | 1                                              | 1                                              |
| THD@ 1kHz (10% Rated Output)      | <0.5%                                          | <0.5%                                          |
| Phantom Power                     | 24V DC                                         | 24V DC                                         |
| Dimensions (WxHxD)                | 241 x 105 x 352 mm<br>(9.49" x 4.13" x 13.86") | 241 x 105 x 352 mm<br>(9.49" x 4.13" x 13.86") |
| Weight                            | 3.81 kg (8.4 lbs)                              | 4.21 kg (9.3 lbs)                              |