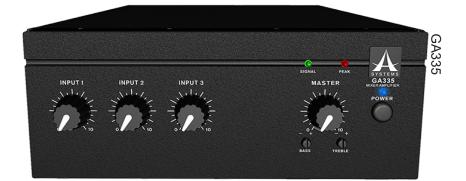

## **Features**

- ▶ 3 input channels, each with volume control, on GA335
- ▶ 4 input channels, each with volume control, on GA460
- > 35 or 60 Watt amplifier output channel
- Bass and treble controls on master output
- Balanced 3-pin Euroblock mic/line inputs
- Telephone output for 'music on hold' application
- Two or three stereo RCA music inputs
- Screw-terminal speaker outputs
- Priority muting by VOX or external switch

## **Overview**

For commercial installations and set ups, the Asystems GA series of mixer/amplifiers provide the power and precision necessary for a flawless system. Offering a myriad of professional inputs possibilities and flexible output modes including 75V and 100V, the GA series of mixer/amplifiers is perfect for background music, broadcast paging, as well as on-hold music for offices, restaurants, factories and churches. The GA335 provides a total of 3 inputs with a 35W amplifier output. The GA460 provides a total of 4 inputs with a 60W amplifier output. Each GA mixer/amplifier also features an individual level control on each input, voice activated muting, music on hold output, 24V phantom power and bass and treble controls.

## Specifications

|                                   | GA335                                          | GA460                                          |
|-----------------------------------|------------------------------------------------|------------------------------------------------|
| Power Output (Rated)              | 35W                                            | 60W                                            |
| Input Section                     |                                                |                                                |
| RCA Inputs                        | 2                                              | 3                                              |
| Phoenix/Euroblock Input           | 1                                              | 1                                              |
| Frequency Response                | 70Hz to 18 kHz ±2dB                            | 70Hz to 18 kHz ±2dB                            |
| Output Section                    |                                                |                                                |
| Balanced Screw Terminal Output    | Yes                                            | Yes                                            |
| Balanced Phoenix/Euroblock Output | Yes                                            | Yes                                            |
| Zone 2 (Telephone Use)            | Yes                                            | Yes                                            |
| 70V Output                        | Yes                                            | Yes                                            |
| 100V Output                       | Yes                                            | Yes                                            |
| S/N Ratio                         | All >60dB                                      | All >60dB                                      |
| Input Signal LED                  | Yes                                            | Yes                                            |
| Master Out Clip LED               | Yes                                            | Yes                                            |
| Treble & Bass (Output)            | Yes                                            | Yes                                            |
| VOX Threshold                     | Yes                                            | Yes                                            |
| Number of Input Channels          | 3                                              | 4                                              |
| Input Volume Control              | 3                                              | 4                                              |
| Master Out Level Control          | 1                                              | 1                                              |
| THD@ 1kHz (10% Rated Output)      | <0.5%                                          | <0.5%                                          |
| Phantom Power                     | 24V DC                                         | 24V DC                                         |
| Dimensions (WxHxD)                | 241 x 105 x 352 mm<br>(9.49" x 4.13" x 13.86") | 241 x 105 x 352 mm<br>(9.49" x 4.13" x 13.86") |
| Weight                            | 3.81 kg (8.4 lbs)                              | 4.21 kg (9.3 lbs)                              |