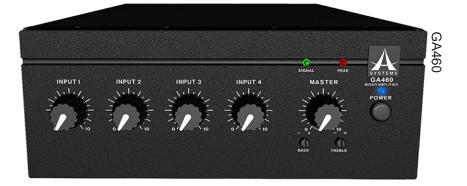

## **Features**

- ▶ 3 input channels, each with volume control, on GA335
- ▶ 4 input channels, each with volume control, on GA460
- > 35 or 60 Watt amplifier output channel
- Bass and treble controls on master output
- Balanced 3-pin Euroblock mic/line inputs
- Telephone output for 'music on hold' application
- Two or three stereo RCA music inputs
- Screw-terminal speaker outputs
- Priority muting by VOX or external switch

## **Overview**

For commercial installations and set ups, the Asystems GA series of mixer/amplifiers provide the power and precision necessary for a flawless system. Offering a myriad of professional inputs possibilities and flexible output modes including 75V and 100V, the GA series of mixer/amplifiers is perfect for background music, broadcast paging, as well as on-hold music for offices, restaurants, factories and churches. The GA335 provides a total of 3 inputs with a 35W amplifier output. The GA460 provides a total of 4 inputs with a 60W amplifier output. Each GA mixer/amplifier also features an individual level control on each input, voice activated muting, music on hold output, 24V phantom power and bass and treble controls.

## Specifications

|                                   | GA335                                          | GA460                                          |
|-----------------------------------|------------------------------------------------|------------------------------------------------|
| Power Output (Rated)              | 35W                                            | 60W                                            |
| Input Section                     |                                                |                                                |
| RCA Inputs                        | 2                                              | 3                                              |
| Phoenix/Euroblock Input           | 1                                              | 1                                              |
| Frequency Response                | 70Hz to 18 kHz ±2dB                            | 70Hz to 18 kHz ±2dB                            |
| Output Section                    |                                                |                                                |
| Balanced Screw Terminal Output    | Yes                                            | Yes                                            |
| Balanced Phoenix/Euroblock Output | Yes                                            | Yes                                            |
| Zone 2 (Telephone Use)            | Yes                                            | Yes                                            |
| 70V Output                        | Yes                                            | Yes                                            |
| 100V Output                       | Yes                                            | Yes                                            |
| S/N Ratio                         | All >60dB                                      | All >60dB                                      |
| Input Signal LED                  | Yes                                            | Yes                                            |
| Master Out Clip LED               | Yes                                            | Yes                                            |
| Treble & Bass (Output)            | Yes                                            | Yes                                            |
| VOX Threshold                     | Yes                                            | Yes                                            |
| Number of Input Channels          | 3                                              | 4                                              |
| Input Volume Control              | 3                                              | 4                                              |
| Master Out Level Control          | 1                                              | 1                                              |
| THD@ 1kHz (10% Rated Output)      | <0.5%                                          | <0.5%                                          |
| Phantom Power                     | 24V DC                                         | 24V DC                                         |
| Dimensions (WxHxD)                | 241 x 105 x 352 mm<br>(9.49" x 4.13" x 13.86") | 241 x 105 x 352 mm<br>(9.49" x 4.13" x 13.86") |
| Weight                            | 3.81 kg (8.4 lbs)                              | 4.21 kg (9.3 lbs)                              |